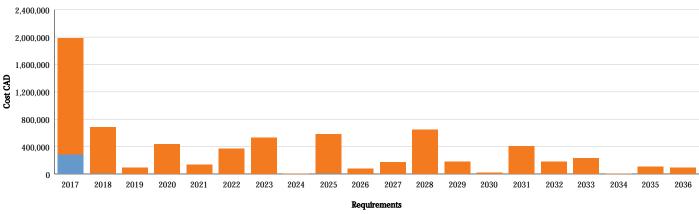

#### Summary of Funding Needed by Requirement Type and Year

| Year  | <b>Renewal Requirements</b> | Non-Renewal Requirements | Total     |
|-------|-----------------------------|--------------------------|-----------|
| 2017  | 1,696,274                   | 290,107                  | 1,986,381 |
| 2018  | 678,573                     | 10,200                   | 688,773   |
| 2019  | 92,018                      | 0                        | 92,018    |
| 2020  | 436,552                     | 0                        | 436,552   |
| 2021  | 131,831                     | 0                        | 131,831   |
| 2022  | 369,786                     | 0                        | 369,786   |
| 2023  | 531,613                     | 0                        | 531,613   |
| 2024  | 1                           | 0                        | 1         |
| 2025  | 572,897                     | 8,719                    | 581,617   |
| 2026  | 77,557                      | 0                        | 77,557    |
| 2027  | 169,807                     | 0                        | 169,807   |
| 2028  | 648,455                     | 0                        | 648,455   |
| 2029  | 176,667                     | 0                        | 176,667   |
| 2030  | 20,216                      | 0                        | 20,216    |
| 2031  | 408,313                     | 0                        | 408,313   |
| 2032  | 181,962                     | 0                        | 181,962   |
| 2033  | 233,076                     | 0                        | 233,076   |
| 2034  | 0                           | 0                        | 0         |
| 2035  | 108,510                     | 0                        | 108,510   |
| 2036  | 94,541                      | 0                        | 94,541    |
| Total | 6,628,649                   | 309,026                  | 6,937,675 |

Non-Renewal Renewal

| Year | Renewal Requirements | Non-Renewal Requirements | Total     |
|------|----------------------|--------------------------|-----------|
| 2017 | 1,696,274            | 290,107                  | 1,986,381 |
| 2018 | 678,573              | 10,200                   | 688,773   |
| 2019 | 92,018               | 0                        | 92,018    |
| 2020 | 436,552              | 0                        | 436,552   |
| 2021 | 131,831              | 0                        | 131,831   |
| 2022 | 369,786              | 0                        | 369,786   |
| 2023 | 531,613              | 0                        | 531,613   |
| 2024 | 1                    | 0                        | 1         |
| 2025 | 572,897              | 8,719                    | 581,617   |
| 2026 | 77,557               | 0                        | 77,557    |
| 2027 | 169,807              | 0                        | 169,807   |
| 2028 | 648,455              | 0                        | 648,455   |
| 2029 | 176,667              | 0                        | 176,667   |
| 2030 | 20,216               | 0                        | 20,216    |
| 2031 | 408,313              | 0                        | 408,313   |

| Year  | Renewal Requirements | Non-Renewal Requirements | Total     |
|-------|----------------------|--------------------------|-----------|
| 2032  | 181,962              | 0                        | 181,962   |
| 2033  | 233,076              | 0                        | 233,076   |
| 2034  | 0                    | 0                        | 0         |
| 2035  | 108,510              | 0                        | 108,510   |
| 2036  | 94,541               | 0                        | 94,541    |
| Total | 6,628,649            | 309,026                  | 6,937,675 |