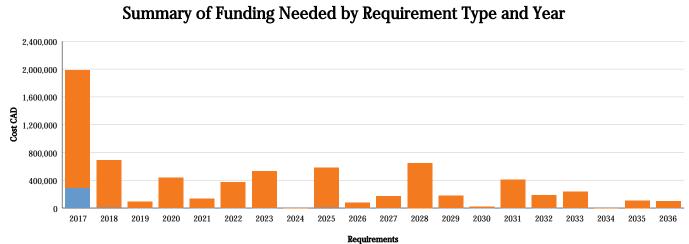

#### Summary of Funding Needed by Requirement Type and Year

| Year  | <b>Renewal Requirements</b> | Non-Renewal Requirements | Total     |
|-------|-----------------------------|--------------------------|-----------|
| 2017  | 1,696,274                   | 290,107                  | 1,986,381 |
| 2018  | 678,573                     | 10,200                   | 688,773   |
| 2019  | 92,018                      | 0                        | 92,018    |
| 2020  | 436,552                     | 0                        | 436,552   |
| 2021  | 131,831                     | 0                        | 131,831   |
| 2022  | 369,786                     | 0                        | 369,786   |
| 2023  | 531,613                     | 0                        | 531,613   |
| 2024  | 1                           | 0                        | 1         |
| 2025  | 572,897                     | 8,719                    | 581,617   |
| 2026  | 77,557                      | 0                        | 77,557    |
| 2027  | 169,807                     | 0                        | 169,807   |
| 2028  | 648,455                     | 0                        | 648,455   |
| 2029  | 176,667                     | 0                        | 176,667   |
| 2030  | 20,216                      | 0                        | 20,216    |
| 2031  | 408,313                     | 0                        | 408,313   |
| 2032  | 181,962                     | 0                        | 181,962   |
| 2033  | 233,076                     | 0                        | 233,076   |
| 2034  | 0                           | 0                        | 0         |
| 2035  | 108,510                     | 0                        | 108,510   |
| 2036  | 94,541                      | 0                        | 94,541    |
| Total | 6,628,649                   | 309,026                  | 6,937,675 |

Non-Renewal Renewal

| Year | Renewal Requirements | Non-Renewal Requirements | Total     |
|------|----------------------|--------------------------|-----------|
| 2017 | 1,696,274            | 290,107                  | 1,986,381 |
| 2018 | 678,573              | 10,200                   | 688,773   |
| 2019 | 92,018               | 0                        | 92,018    |
| 2020 | 436,552              | 0                        | 436,552   |
| 2021 | 131,831              | 0                        | 131,831   |
| 2022 | 369,786              | 0                        | 369,786   |
| 2023 | 531,613              | 0                        | 531,613   |
| 2024 | 1                    | 0                        | 1         |
| 2025 | 572,897              | 8,719                    | 581,617   |
| 2026 | 77,557               | 0                        | 77,557    |
| 2027 | 169,807              | 0                        | 169,807   |
| 2028 | 648,455              | 0                        | 648,455   |
| 2029 | 176,667              | 0                        | 176,667   |
| 2030 | 20,216               | 0                        | 20,216    |
| 2031 | 408,313              | 0                        | 408,313   |

| Year  | Renewal Requirements | Non-Renewal Requirements | Total     |
|-------|----------------------|--------------------------|-----------|
| 2032  | 181,962              | 0                        | 181,962   |
| 2033  | 233,076              | 0                        | 233,076   |
| 2034  | 0                    | 0                        | 0         |
| 2035  | 108,510              | 0                        | 108,510   |
| 2036  | 94,541               | 0                        | 94,541    |
| Total | 6,628,649            | 309,026                  | 6,937,675 |